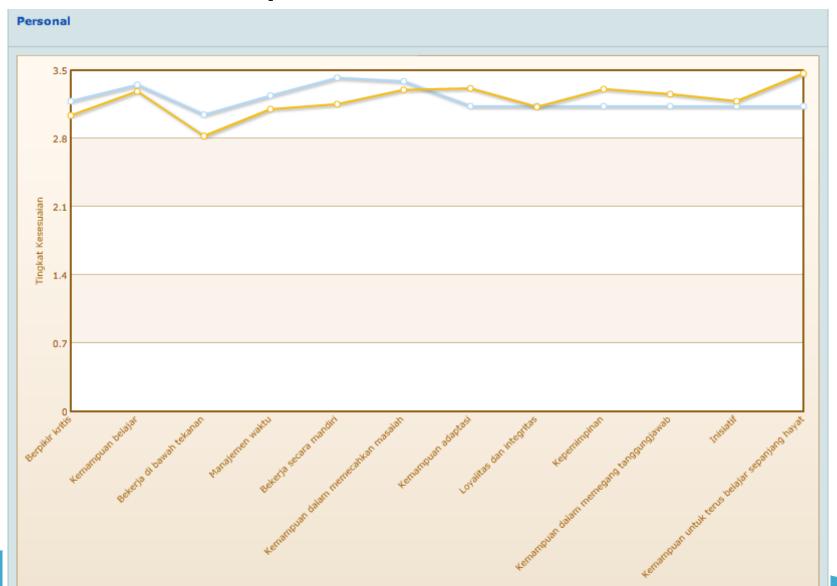

| Menghubungi kantor kemahasiswaan/hubungan alumni                                 | 8.8  |  |
| 10    | Membangun jejaring (network) sejak masih kuliah                                  | 5.8  |  |
| 11    | Melalui relasi (misalnya dosen, orang tua, saudara,<br>teman, dll.)              | 59.1 |  |
| 12    | Membangun bisnis sendiri                                                         | 5.1  |  |
| 13    | Melalui penempatan kerja atau magang                                             | 0.7  |  |
| 14    | Bekerja di tempat yang sama dengan tempat kerja<br>semasa kuliah                 | 6.6  |  |
| 15    | Lainnya                                                                          | 2.9  |  |



# Waiting Periode



# Competencies: Knowledge/Skills



# Competencies: Personal



# Competencies: Interpersonal/Organizational



### Conclusion and Future Work

#### Conclusion

 Centralized online tracer study is an efficient and fast way to providing tracer study facilities to universities

#### Future Work

 Allow universities to add additional questions on top of the minimum standard