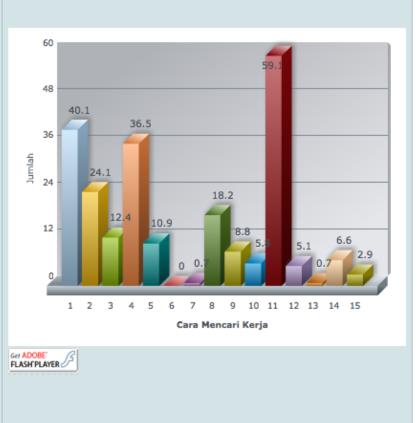

## Job Search

#### Cara Mencari Pekerjaan

| Label | Cara Mencari Pekerjaan                                                           |      |  |
|-------|----------------------------------------------------------------------------------|------|--|
| 1     | Melalui iklan di koran/majalah, brosur                                           | 40.1 |  |
| 2     | Melamar ke perusahaan tanpa mengetahui lowongan yang ada                         | 24.1 |  |
| 3     | Pergi ke bursa/pameran kerja                                                     | 12.4 |  |
| 4     | Mencari lewat internet/iklan online/milis                                        | 36.5 |  |
| 5     | Dihubungi oleh perusahaan                                                        | 10.9 |  |
| 6     | Menghubungi Kemenakertrans                                                       | 0.0  |  |
| 7     | Menghubungi agen tenaga kerja komersial/swasta                                   | 0.7  |  |
| 8     | Memeroleh informasi dari pusat/kantor pengembangan<br>karir fakultas/universitas | 18.2 |  |
| 9     | Menghubungi kantor kemahasiswaan/hubungan alumni                                 | 8.8  |  |
| 10    | Membangun jejaring (network) sejak masih kuliah                                  | 5.8  |  |
| 11    | Melalui relasi (misalnya dosen, orang tua, saudara,<br>teman, dll.)              | 59.1 |  |
| 12    | Membangun bisnis sendiri                                                         | 5.1  |  |
| 13    | Melalui penempatan kerja atau magang                                             | 0.7  |  |
| 14    | Bekerja di tempat yang sama dengan tempat kerja<br>semasa kuliah                 | 6.6  |  |
| 15    | Lainnya                                                                          | 2.9  |  |