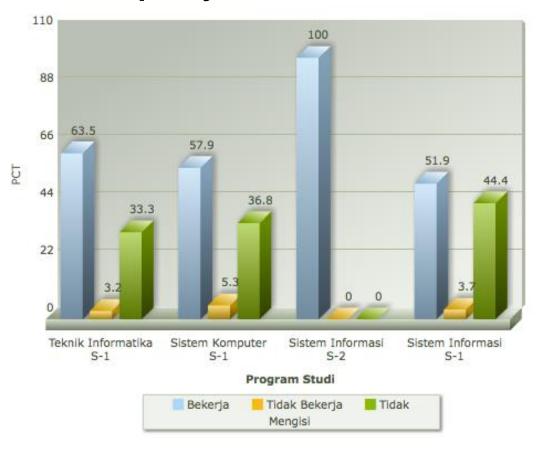

---------------|---------------|-------------------------|----------------|
| 1     | 55201 Teknik<br>Informatika | 8020070233 | ABDUL RAHIM          | 6281366176510 | a3m.nix@gmail.com       | 20120409110009 |
| 2     | 55201 Teknik<br>Informatika | 8020040015 | DAVID                | 081367770052  | david.lie86@gmail.com   | 20120409110318 |
| 3     | 57201 Sistem Informasi      | 8040040098 | NEVIANTI EKA PRATIWI | 085789227988  | nenkvhie98@gmail.com    | 20120409110354 |
| 4     | 55201 Teknik<br>Informatika | 8020050072 | ROBIANTO             | 085266089540  | robi_lim@ymail.com      | 20120409111051 |
| 5     | 55201 Teknik<br>Informatika | 8020070005 | RUDY                 | 085266127873  | rudolfz.demon@gmail.com | 20120409112302 |

# Statistical Reports

# **Employment Status**



## Job Search

#### Cara Mencari Pekerjaan

| Label | Cara Mencari Pekerjaan                                                           |      |  |
|-------|----------------------------------------------------------------------------------|------|--|
| 1     | Melalui iklan di koran/majalah, brosur                                           | 40.1 |  |
| 2     | Melamar ke perusahaan tanpa mengetahui lowongan yang ada                         | 24.1 |  |
| 3     | Pergi ke bursa/pameran kerja                                                     | 12.4 |  |
| 4     | Mencari lewat internet/iklan online/milis                                        | 36.5 |  |
| 5     | Dihubungi oleh perusahaan                                                        | 10.9 |  |
| 6     | Menghubungi Kemenakertr