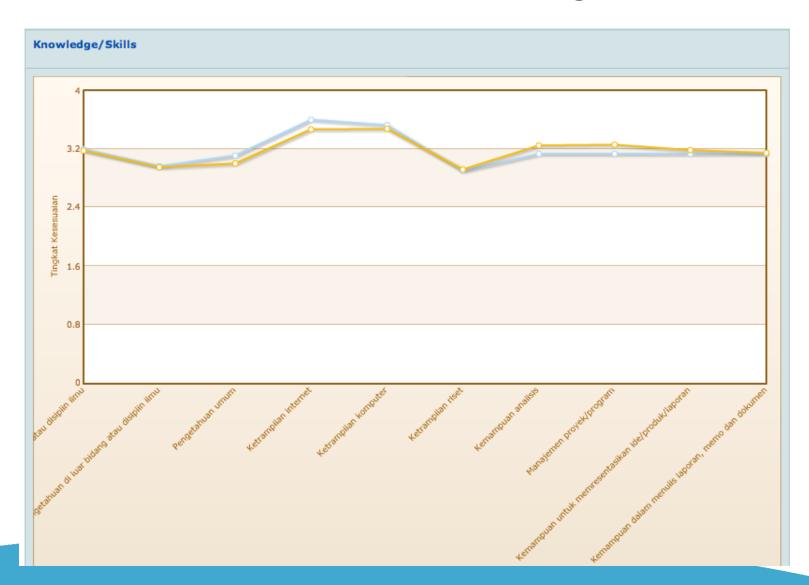

versitas | 18.2 |  |
| 9     | Menghubungi kantor kemahasiswaan/hubungan alumni                                 | 8.8  |  |
| 10    | Membangun jejaring (network) sejak masih kuliah                                  | 5.8  |  |
| 11    | Melalui relasi (misalnya dosen, orang tua, saudara,<br>teman, dll.)              | 59.1 |  |
| 12    | Membangun bisnis sendiri                                                         | 5.1  |  |
| 13    | Melalui penempatan kerja atau magang                                             | 0.7  |  |
| 14    | Bekerja di tempat yang sama dengan tempat kerja<br>semasa kuliah                 | 6.6  |  |
| 15    | Lainnya                                                                          | 2.9  |  |



# Waiting Periode



# Competencies: Knowledge/Skills



# Competencies: Personal



# Competencies: Interpersonal/Organizational



### Conclusion and Future Work

#### Conclusion

 Centralized online tracer study is an efficient and fast way to providing tracer study facilities to universities

#### Future Work

 Allow universities to add additional questions on top of the minimum standard