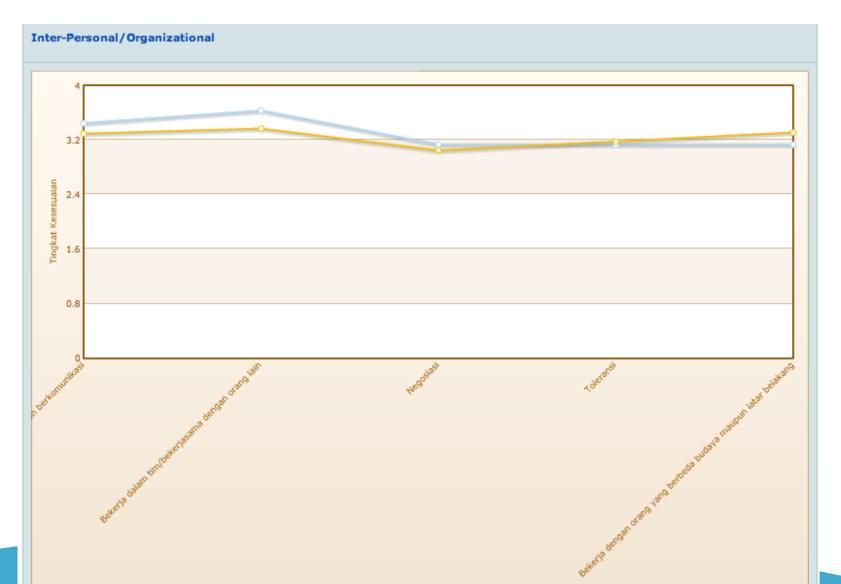

mni                                 | 8.8  |  |
| 10    | Membangun jejaring (network) sejak masih kuliah                                  | 5.8  |  |
| 11    | Melalui relasi (misalnya dosen, orang tua, saudara,<br>teman, dll.)              | 59.1 |  |
| 12    | Membangun bisnis sendiri                                                         | 5.1  |  |
| 13    | Melalui penempatan kerja atau magang                                             | 0.7  |  |
| 14    | Bekerja di tempat yang sama dengan tempat kerja<br>semasa kuliah                 | 6.6  |  |
| 15    | Lainnya                                                                          | 2.9  |  |



# Waiting Periode



# Competencies: Knowledge/Skills



# Competencies: Personal



# Competencies: Interpersonal/Organizational



### Conclusion and Future Work

#### Conclusion

 Centralized online tracer study is an efficient and fast way to providing tracer study facilities to universities

#### Future Work

 Allow universities to add additional questions on top of the minimum standard