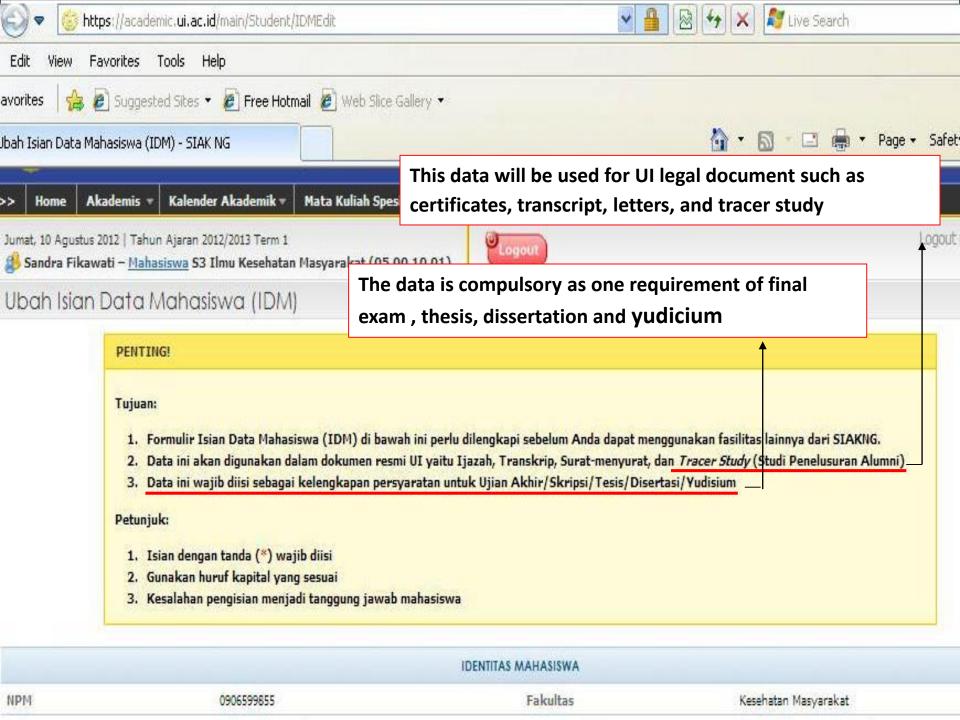

#### Coordination (2)

- \* Coordination is established with other directorates:
  - \* Directorate for Academic Affair and
  - \* Directorate for Information Technology System
- \* Coordination including:
  - Formally informing about TS activity in the university database
  - \* Requirement to update database prior to graduation
- \* The number of undelivered cases decreased significantly