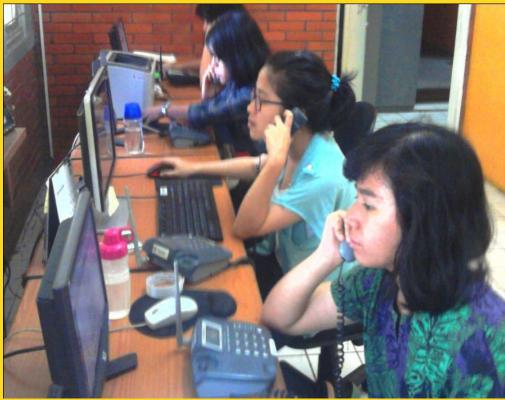

gement of TSUI (1)

- \* Career Development Center (CDC) is the implementer of TSUI since 2008.
- \* The decision was made because:
  - Relevant with the main target group of CDC-UI which is new alumni
  - The experience of CDC-UI's personnel in conducting TS at the faculty level
  - Limited people in UI had knowledge and experience in conducting TS
  - \* Trust from upper management



### Management of TSUI (2)

- CDC-UI is employing different types of employee including
  - Researchers (lead and co-lead, paid mainly by the government),
  - Project/research based staff (data and IT coordinator, paid mainly by the university)
  - Part-time worker (assistant researchers, mostly fresh graduate for reminder's job, paid monthly during the project).





#### Data Collection and Reminder







Activities of Data Collectors



#### **Financial Aspect**

- As for the funding, CDC-UI has secured funding allocation through its yearly budgeting plan which includes TSUI.
- In UI, CDC can get funding from university relatively easy because CDC-UI is a "profit center", not a "loss center". We can add or re-allocate the budget for tracer study.



#### **Coordination**(1)

- One important aspect in managing university level TS is the coordination with other unit at both university and faculty level.
- Participatory approach is important to ensure that faculties support the idea and the implementation of TSUI.
- This achieved through a series of dialogue in form of workshop, meetings, and socialization of results.



Questionnaire Development Workshop, Cipanas 20 July 2012



#### Coord