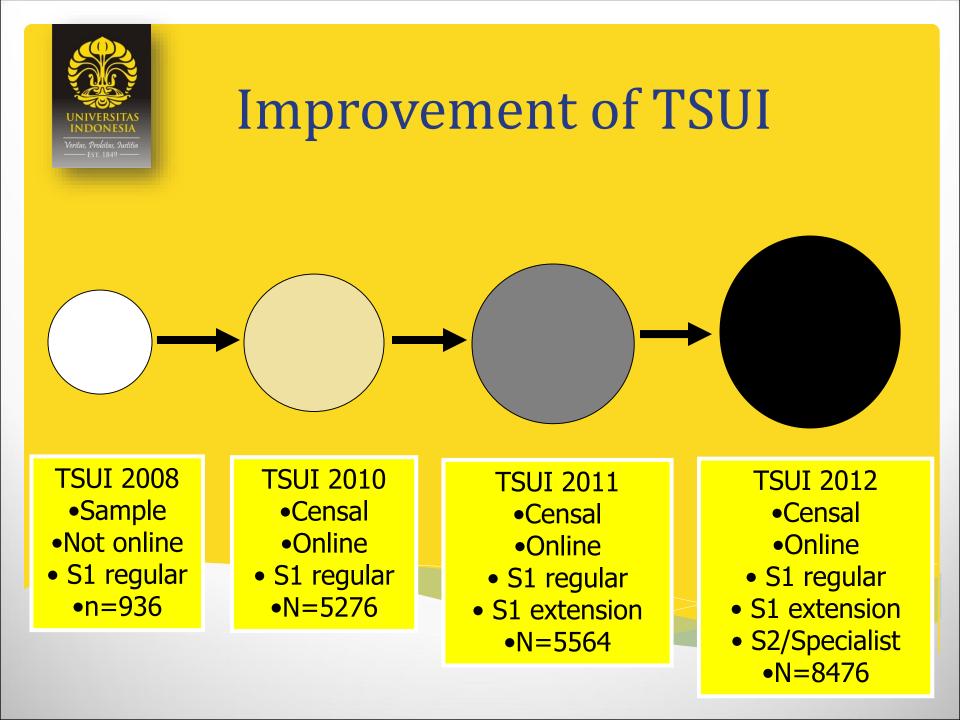

# History of TSUI at University Level

- \* UI has implemented university TS in 2008,
- \* In 2010, the method and instrument were upgraded.
- \* Characteristics of UI TS since 2010 include:
  - \* Censal (not sampling),
  - \* Self-administered online data collection (no paper and interview),
  - \* Standardized instrument (questionnaire), and
  - \* Regular (implemented yearly)
- \* Gradual expansion of target population

# Response Statistics of TSUI 2011-2012

| TSUI                        | 2010           |     | 2011           |     |
|-----------------------------|----------------|-----|----------------|-----|
| Number of target population | 5276           |     | 5564           |     |
| Undelivered                 | 668            | 6%  | 723            | 13% |
| Subject                     | 4608           | 94% | 4841           | 87% |
| Respondents                 | 2535           |     | 2308           |     |
| Gross response<br>rate      | 2535/5276*100% | 48% | 2308/5564*100% | 42% |
| Net response rate           | 2535/4608*100% | 55% | 2308/4841*100% | 48% |